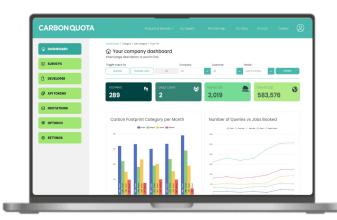

**CarbonQuota** technology seamlessly integrates with **e-halo**, which tracks and analyses:

**e-halo** generates carbon values instantly to enable real-time evaluation of your packaging **before** commercialization. Live and accurate dashboards enable tracking, analysis and reporting of your Scope 3 carbon emissions across your global packaging value chain. Accurate data and carbon measurement is the foundation of effective sustainability management. Aura's state-of-the-art platform, **e-halo** makes it easy to track, analyse, and report on your carbon footprint.

Gain time and cost efficiencies:
Utilize your customizable reporting dashboards.

Manage sustainability targets everyday: Evaluate packaging recyclability and carbon metrics.

Data visibility anytime, anywhere: Access live and accurate packaging data online, 24/7.